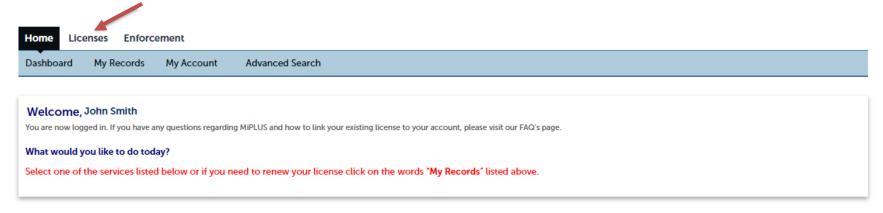

#### Transfer a Salesperson or Non-Principal License in MiPLUS

Above the welcome message, select the Licenses tab.