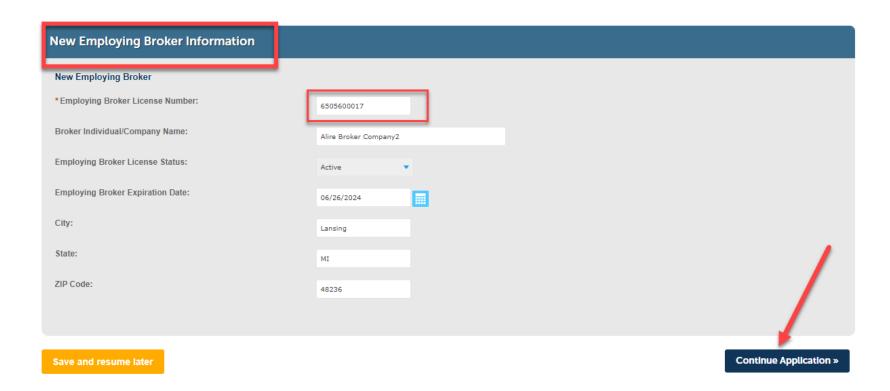

#### **Transfer a Salesperson or Non-Principal License in MiPLUS**

Scroll down to **New Employing Broker Information** and enter your new employers 10-digit License Number. The broker company name, license expiration date and address information will AUTO-FILL. Click **Continue Application** 