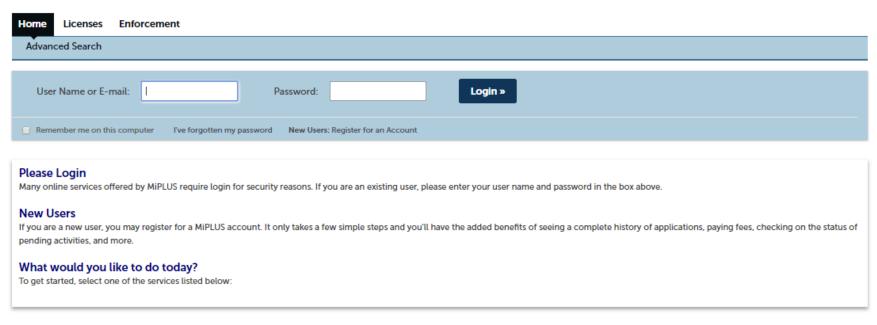

#### **Transfer a Salesperson or Non-Principal License in MiPLUS**

Proceed to the MiPLUS website at: <a href="https://www.michigan.gov/miplus">www.michigan.gov/miplus</a>. Please use the username/email, and password you created.