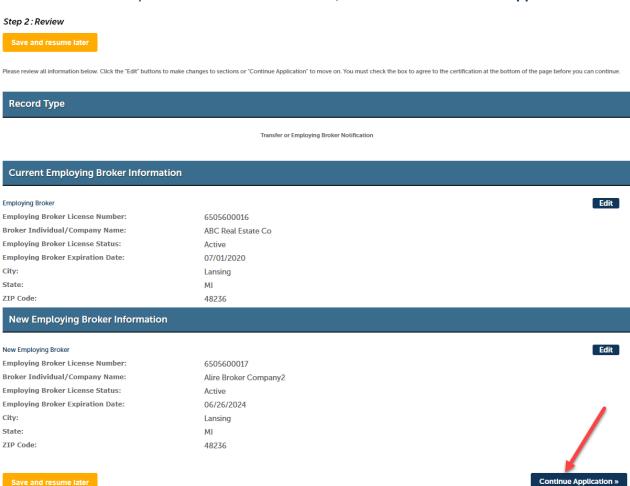

#### **Transfer a Salesperson or Non-Principal License in MiPLUS**

Please review your answers below. If you need to make a correction, click **Edit**. Click **Continue Application** to submit the request.