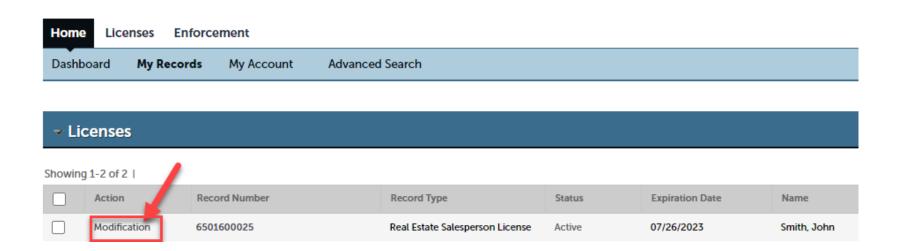

#### **Transfer a Salesperson or Non-Principal License in MiPLUS**

Select **Modification** next to your license number.