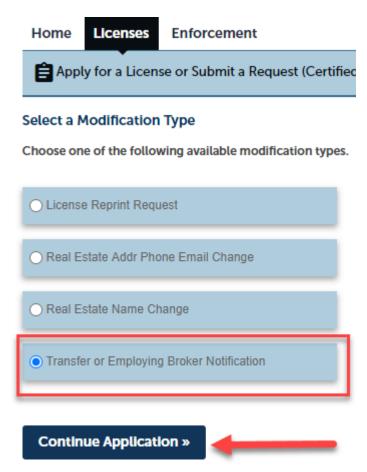

#### Transfer a Salesperson or Non-Principal License in MiPLUS

Select **Transfer or Employing Broker Notification**, and then click **Continue Application**.